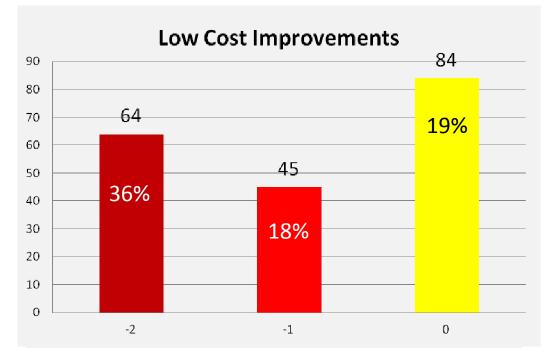

# **Low Cost Improvements**

- Ladders (damaged, defective, hand made)
- CE electrical equipment
- Lifting equipment periodic certification
- Fire fighting equipment

#### Percentages of Type/category and priority of improvements