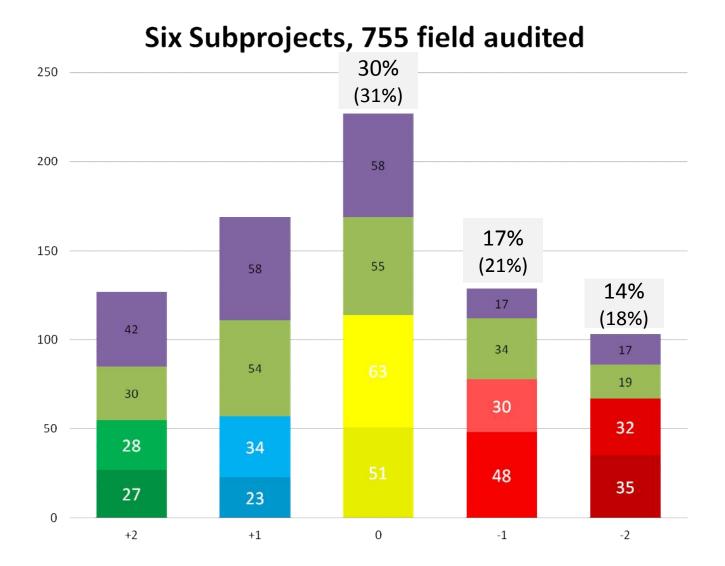

#### 18 subprojects, 42 visits, 1528 fields audited

### **Compare Phase 1 and Phase 2**

The six subprojects

# LIMITATIONS & CONSTRAINTS Arguments & Support

- 36 visits during phase 1
- 18 visits during phase 2
- Continuous follow up (especially during phase 2)
- 1528 fields audited