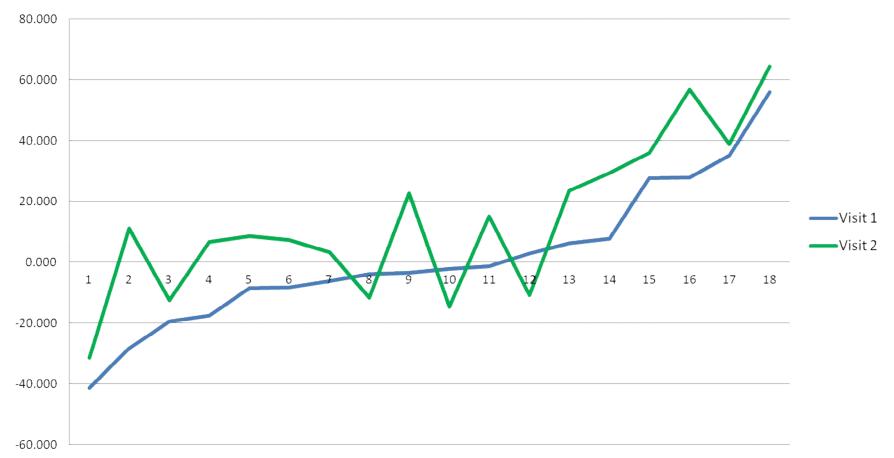

### **Comparative analysis**

Like to Like Distribution first visit

-60

### **Comparative analysis**

# From visit 1 to visit 2