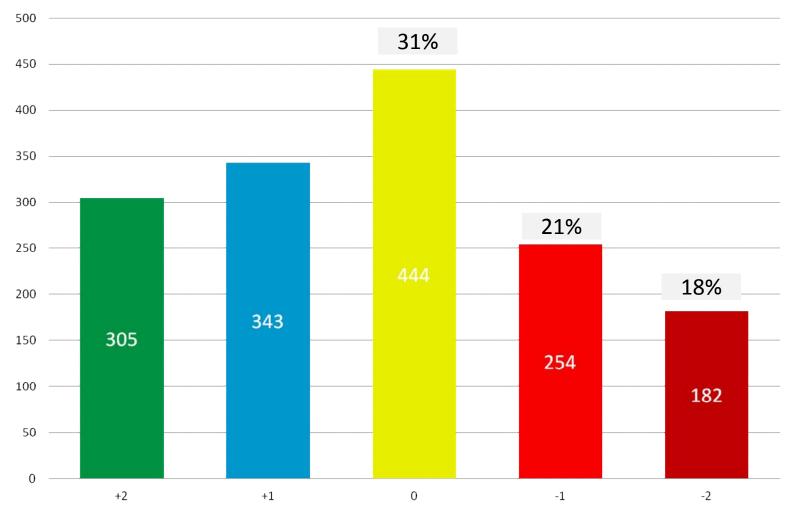

# Proiecte R2CF, România Insolidarea Capacității SSM

# Lecții învățate, provocări și oportunități pentru îmbunătățiri ulterioare

### Săptămâna 11-15 Aprilie 2016 IAȘI, BUCUREȘTI, DEVA





### The absolute picture - Phase 1







### **Comparative analysis**

Like to Like Distribution first visit





-60



### **Comparative analysis**









# From visit 1 to visit 2

#### **OSH** Performance Distribution







### The absolute picture - Phase 1&2

#### 18 subprojects, 42 visits, 1528 fields audited







## The six subprojects

#### The six subprojects first two visits







### **Follow Up and Support Programme**







### **Compare Phase 1 and Phase 2**

The six subprojects







### **Phase 2 Impact**

# Like to Like Distribution phase 2 impact







### **LIMITATIONS & CONSTRAINTS**

- Not the same sub-subproject
- Not representative sub-subprojects
- Timeschedule/progress of works
- Weather
- Availability





# LIMITATIONS & CONSTRAINTS Arguments & Support

- 36 visits during phase 1
- 18 visits during phase 2
- Continuous follow up (especially during phase 2)
- 1528 fields audited

### Main pillars (areas) for further action

- 1. Management and Organisational (soft issues)
- 2. Low cost hardware
- 3. Medium cost hardware
- 4. Investment
- 5. Stakeholders level, Safety cul