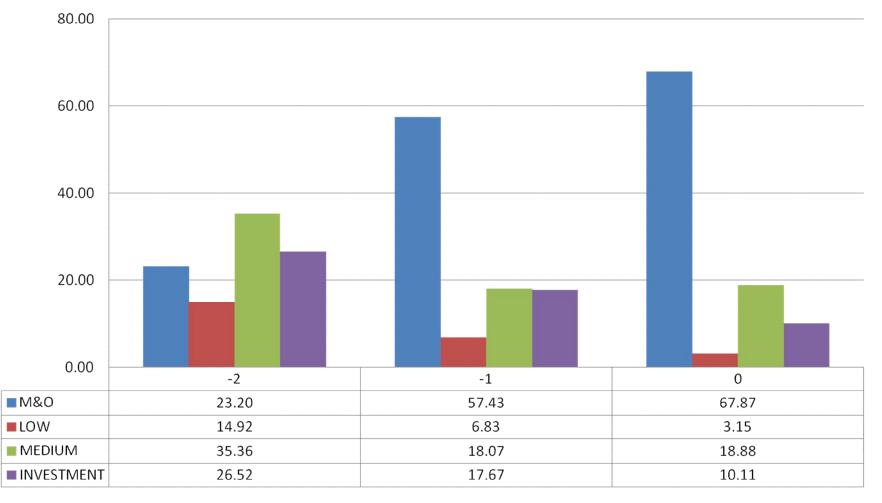

### Main pillars (areas) for further action

- 1. Management and Organisational (soft issues)
- 2. Low cost hardware
- 3. Medium cost hardware
- 4. Investment
- 5. Stakeholders level, Safety culture

#### Percentages of Type/category and priority of improvements