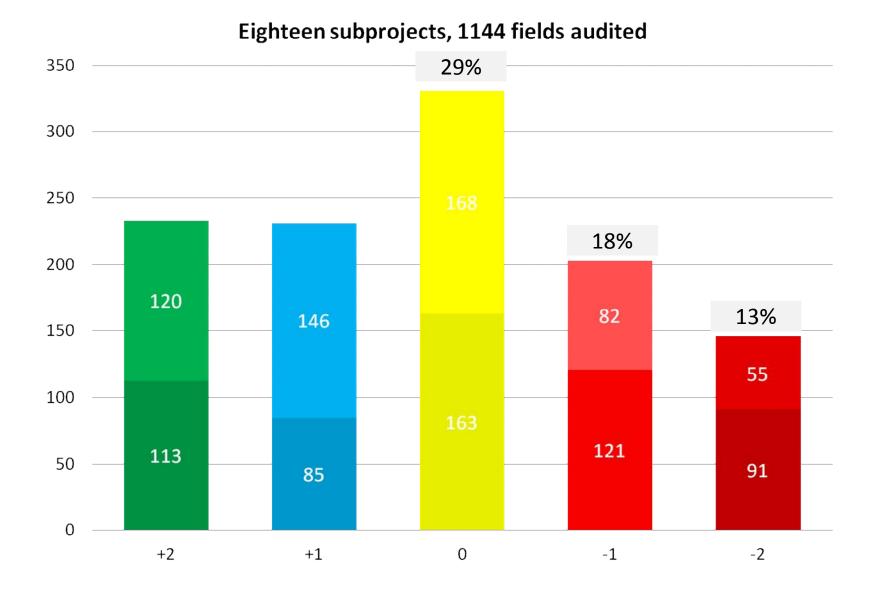

# Proiecte R2CF, România Insolidarea Capacității SSM

# Lecții învățate, provocări și oportunități pentru îmbunătățiri ulterioare

### Săptămâna 11-15 Aprilie 2016 IAȘI, BUCUREȘTI, DEVA





### The absolute picture - Phase 1







### **Comparative analysis**

Like to Like Distribution first visit





-60



### **Comparative analysis**









# From visit 1 to visit 2

#### **OSH** Performance Distribution







### The absolute picture - Phase 1&2

#### 18 subprojects, 42 visits, 1528 fields audited







## The six subprojects

#### The six subprojects first two visits







### **Follow Up and Support Programme**







### **Compare Phase 1 and Phase 2**

The six subprojects







### **Phase 2 Impact**

# Like to Like Distribution phase 2 impact







### **LIMITATIONS & CONSTRAINTS**

- Not the same sub-subproject
- Not representative sub-subprojects
- Timeschedule/progress of works
- Weather
- Availability





# LIMITATIONS & CONSTRAINTS Arguments & Support

- 36 visits during phase 1
- 18 vis