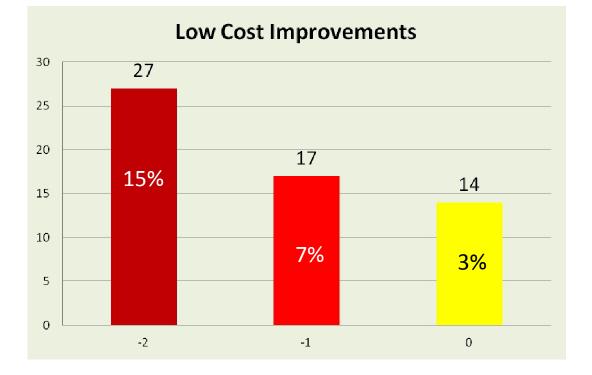

# **Low Cost Improvements**

- Ladders (damaged, defective, hand made)
- CE electrical equipment
- Lifting equipment periodic certification
- Fire fighting equipment