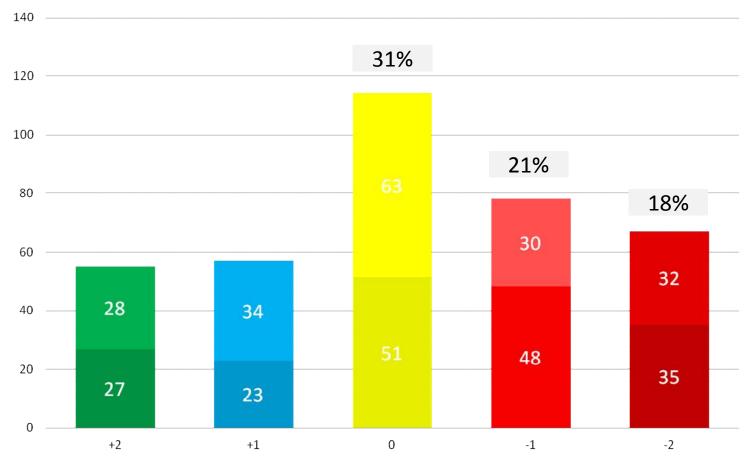

# Proiecte R2CF, România Insolidarea Capacității SSM

# Lecții învățate, provocări și oportunități pentru îmbunătățiri ulterioare

### Săptămâna 11-15 Aprilie 2016 IAȘI, BUCUREȘTI, DEVA





### The absolute picture - Phase 1







### **Comparative analysis**

Like to Like Distribution first visit





-60



### **Comparative analysis**









# From visit 1 to visit 2

#### **OSH** Performance Distribution







### The absolute picture - Phase 1&2

#### 18 subprojects, 42 visits, 1528 fields audited







## The six subprojects

#### The six subprojects first two visits







### **Follow Up and Support Programme**







### **Compare Phase 1 and Phase 2**

The six subprojects







### **Phase 2 Impact**

# Like to Like Distribution phase 2 impact







### **LIMITATIONS & CONSTRAINTS**

- Not the same sub-subproject
- Not representative sub-subprojects
- Timeschedule/progress of works
- Weather
- Availability





# LIMITATIONS & CONSTRAINTS Arguments & Support

- 36 visits during phase 1
- 18 visits during phase 2
- Continuous follow up (especially during phase 2)
- 1528 fields audited

### Main pillars (areas) for further action

- 1. Management and Organisational (soft issues)
- 2. Low cost hardware
- 3. Medium cost hardware
- 4. Investment
- 5. Stakeholders level, Safety culture





# **Oganisational and Managerial Issues**

- Organisation and a