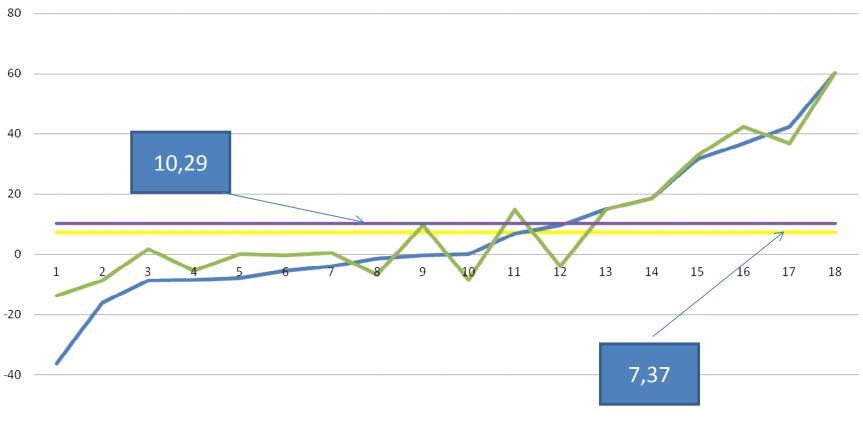

# Proiecte R2CF, România Insolidarea Capacității SSM

# Lecții învățate, provocări și oportunități pentru îmbunătățiri ulterioare

### Săptămâna 11-15 Aprilie 2016 IAȘI, BUCUREȘTI, DEVA





### The absolute picture - Phase 1







### **Comparative analysis**

Like to Like Distribution first visit





-60



### **Comparative analysis**









# From visit 1 to visit 2

#### **OSH** Performance Distribution







### The absolute picture - Phase 1&2

#### 18 subprojects, 42 visits, 1528 fields audited







## The six subprojects

#### The six subprojects first two visits







### **Follow Up and Support Programme**







### **Compare Phase 1 and Phase 2**

The six subprojects







### **Phase 2 Impact**

# Like to Like Distribution phase 2 impact







### **LIMITATIONS & CONSTRAINTS**

- Not the same sub-subproject
- Not representative sub-subprojects
- Timeschedule/progress of works
- Weather
- Availability





# LIMITATIONS & CONSTRAINTS Arguments & Support

- 36 visits during phase 1
- 18 visits during phase 2
- Continuous follow up (especially during phase 2)
- 1528 fields audited

### Main pillars (areas) for further action

- 1. Management and Organisational (soft issues)
- 2. Low cost hardware
- 3. Medium cost hardware
- 4. Investment
- 5. Stakeholders level, Safety culture





# **Oganisational and Managerial Issues**

- Organisation and appointments
- Roles and responsibilities
- Supervision
- Documentation
- Training



| 4 |            |                                    |      | Section