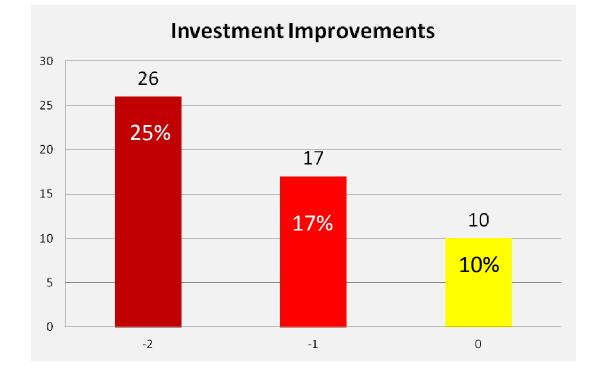

### **Investment Improvements**

- Road safety
- Excavations
- Scaffolds/works at heights
- Site arrangements

#### Percentages of Type/category and priority of improvements