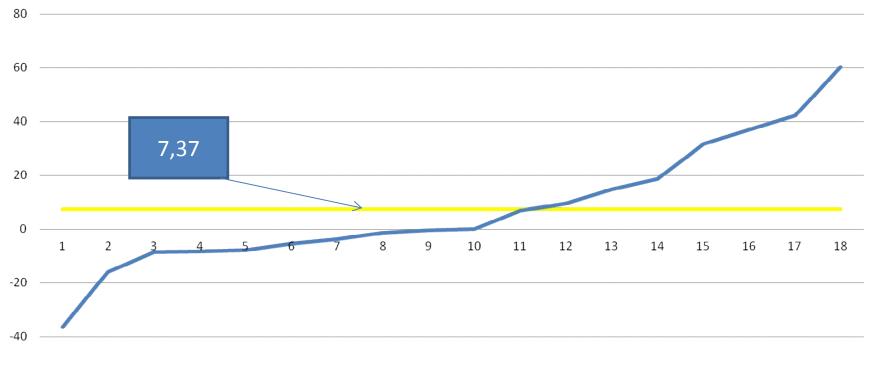

# Proiecte R2CF, România Insolidarea Capacității SSM

# Lecții învățate, provocări și oportunități pentru îmbunătățiri ulterioare

### Săptămâna 11-15 Aprilie 2016 IAȘI, BUCUREȘTI, DEVA





### The absolute picture - Phase 1







### **Comparative analysis**

Like to Like Distribution first visit





-60



### **Comparative analysis**









# From visit 1 to visit 2

#### **OSH** Performance Distribution







### The absolute picture - Phase 1&2

#### 18 subprojects, 42 visits, 1528 fields audited







## The six subprojects

#### The six subprojects first two visits







### **Follow Up and Support Programme**







### **Compare Phase 1 and Phase 2**

The six subprojects







### **Phase 2 Impact**

# Like to Like Distribution phase 2 impact







### **LIMITATIONS & CONSTRAINTS**

- Not the same sub-subproject
- Not representative sub-subprojects
- Timeschedule/progress of works
- Weather
- Availability





# LIMITATIONS & CONSTRAINTS Arguments & Support

- 36 visits during phase 1
- 18 visits during phase 2
- Continuous follow up (especially during phase 2)
- 1528 fields audited

### Main pillars (areas)