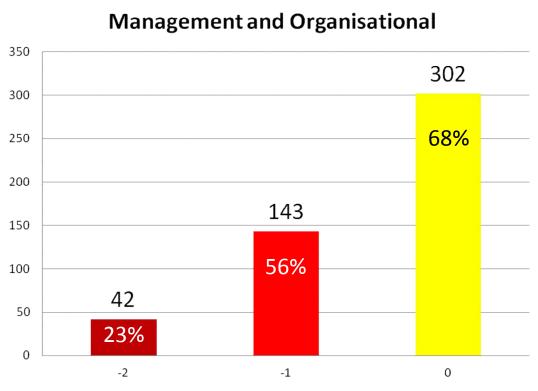

# **Oganisational and Managerial Issues**

- Organisation and appointments
- Roles and responsibilities
- Supervision
- Documentation
- Training

| 4 |            |                                    |      | Section                                                                                                                                             |   |                                                                                                                                                         |        |    |                                                                                      |  |
|---|------------|------------------------------------|------|-----------------------------------------------------------------------------------------------------------------------------------------------------|---|---------------------------------------------------------------------------------------------------------------------------------------------------------|--------|----|--------------------------------------------------------------------------------------|--|
|   | Ð          | Biolo                              | ogic | al Agents                                                                                                                                           |   |                                                                                                                                                         |        |    |                                                                                      |  |
|   | Ŧ          | Emei                               | rge  | ncy Preparedness/Response                                                                                                                           |   |                                                                                                                                                         |        |    |                                                                                      |  |
|   | <b>P</b> ( | General HS Requirements/Management |      |                                                                                                                                                     |   |                                                                                                                                                         |        |    |                                                                                      |  |
|   | -          | 1                                  |      | AQ_Subsection                                                                                                                                       |   |                                                                                                                                                         |        |    |                                                                                      |  |
|   |            | ŧ                                  | HS   | Roles & Responsibilities                                                                                                                            |   | •                                                                                                                                                       |        |    |                                                                                      |  |
|   | _          | Ŧ                                  | Ris  | sk Assessment                                                                                                                                       |   |                                                                                                                                                         |        |    |                                                                                      |  |
|   |            | F                                  | Tra  | aining                                                                                                                                              |   |                                                                                                                                                         |        |    |                                                                                      |  |
|   |            |                                    | 4    | Field                                                                                                                                               | * | Findings 🗸                                                                                                                                              | Rating |    | 5/527                                                                                |  |
|   |            |                                    |      | Each employee received upon recruitment<br>appropriate and adequate training on H&S issues                                                          | • | Conform tematicii si periodicitatii stabilite.<br>Instruirea poate avea, totusi, un caracter formal,<br>luand in cosiderare unele actiuni gresite ale   |        | -1 | Este necesar sa se asigure<br>lucratorilor o instruire<br>adecvata si verificarea in |  |
|   |            |                                    |      | Training is repeated at regular intervals                                                                                                           |   | Da. In anumite situatii, constientizarea riscurilor<br>si adoptarea masurilor de securitate sunt<br>deficitare (ex: goluri tehnologice, lucrul pe       |        | -1 | Este necesar sa se asigure<br>lucratorilor o instruire<br>adecvata si motivationala. |  |
|   |            | Ģ                                  | *    | E Inspections                                                                                                                                       |   |                                                                                                                                                         |        |    |                                                                                      |  |
|   |            | Ľ                                  | no   | Field                                                                                                                                               |   | Findings 🗸                                                                                                                                              | Rating |    | Recommendation +                                                                     |  |
|   |            |                                    |      | There are HSE inspections performed at various<br>levels, including safety walkthrough inspections<br>with the participation of all parties on site | • | Sunt planificate si intreprinse inspectii ale<br>zonelor de lucru, totusi sunt aspecte care necesita<br>reanalizarea eficientei masurilor de securitate | nating |    | ) Trebuie reconsiderata<br>adoptarea masurilor de<br>securitate in ceea ce           |  |
|   |            |                                    |      | There is a schedule of Corrective Actions maintained<br>on site                                                                                     |   | Prin rapoarte de vizita / sedinte de coordonare.                                                                                                        |        | -1 | Este necesara stabilirea de<br>termene limita pentru<br>actiunile corective si       |  |
|   |            |                                    | ste  |                                                                                                                                                     |   |                                                                                                                                                         |        |    |                                                                                      |  |

# **Oganisational and Managerial Issues**

| Priority | Area                                                                                                                            | Cases |
|----------|---------------------------------------------------------------------------------------------------------------------------------|-------|
| 1        | <b>Appointments</b> ; safety personnel, fire team, qualified personnel for electrical and lifting operations; performance       | 134   |
| 2        | Health and Safety Plan and specific procedures; adequacy, approval, updated, communicated, availability                         | 84    |
| 3        | <b>Risk Assessment</b> ; an adequate risk assessment to be in place, updated and communicated; basis for training               | 56    |
| 4        | <b>Training</b> ; appropriate training, induction training refresh training, specific training                                  | 101   |
| 5        | Inspections; inspections at various levels, proper follow up (corrective actions plan), specific inspections (e.g. excavations) | 86    |