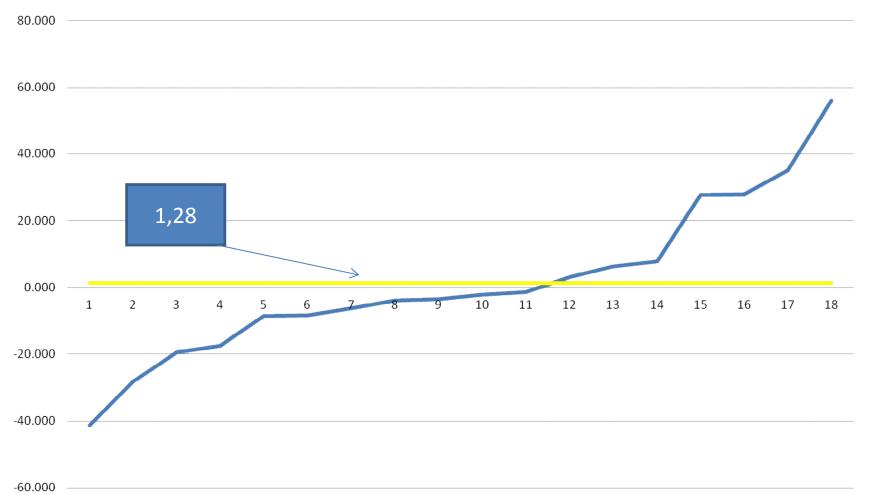

# Proiecte R2CF, România Insolidarea Capacității SSM

# Lecții învățate, provocări și oportunități pentru îmbunătățiri ulterioare

### Săptămâna 11-15 Aprilie 2016 IAȘI, BUCUREȘTI, DEVA





### The absolute picture - Phase 1







### **Comparative analysis**

Like to Like Distribution first visit





-60



### **Comparative analysis**









# From visit 1 to visit 2

#### **OSH** Performance Distribution







### The absolute picture - Phase 1&2

#### 18 subprojects, 42 visits, 1528 fields audited







## The six subprojects

#### The six subprojects first two visits







### **Follow Up and Support Programme**







### **Compare Phase 1 and Phase 2**

The six subprojects







### **Phase 2 Impact**

# Like to Like Distribution phase 2 impact







### **LIMITATIONS & CONSTRAINTS**

- Not the same sub-subproject
- Not representative sub-subprojects
- Timeschedule/progress of works
- Weather
- Availability





# LIMITATIONS & CONSTRAINTS Arguments & Support

- 36 visits during phase 1
- 18 visits during phase 2
- Continuous follow up (especially during phase 2)
- 152